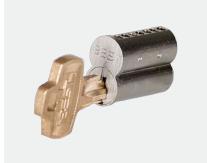

## Keys & Cores

BEST's combinating and keying systems help distributors provide keys and cores that work together seamlessly. This ensures the security and integrity of every opening while offering easy maintenance and management throughout deployment.

- High security paracentric keyway
- Brass construction provides greater strength
- Masterkeyed shear lines enable multi-level access
- SFIC permits quick rekeying