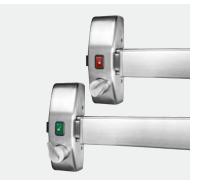

#### **Exit Devices**

PRECISION exit devices are well-known for the strength, durability, performance and reliability they offer-every time. Made from high-quality materials, BEST exit devices help protect the buildings, people and property that are important

## **Product Highlight** Precision 2000

 Investment cast construction and vandal-resistant trim

• Fewer moving components requires less maintenance

• Smooth appearance with no exposed

Flexible installation and easy retrofit