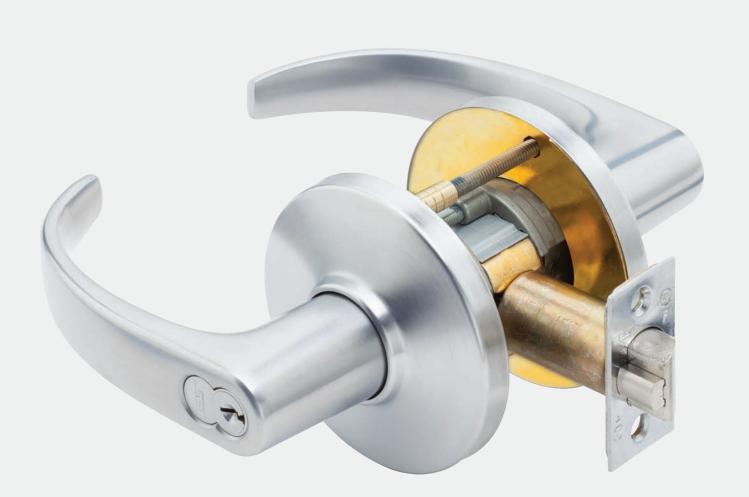

#### **Mechanical Locks**

BEST mechanical locks are engineered with BEST original interchangeable cores for the protection and security you need. Choose from a broad selection of styles, finishes, functions and types including cylindrical, mortise and tubular deadbolt locks.

#### **Product Highlight 9K Cylindrical** Series

- Exceeds Grade 1 security by surpassing 95 million cycles
- Pre-assembled heavy-duty chassis
- Hardened steel thru-bolt studs
- Cast construction lock hub
- Intruder function option
- Low profile rose design